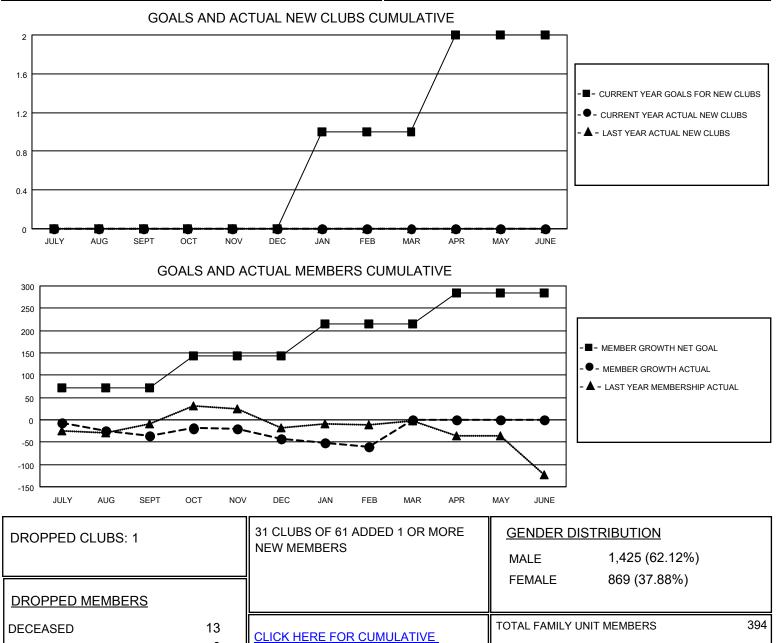

## LOCATION TEXAS

District 2 S5

Results as of: 2/28/2021

| Clubs                 |               |           |               | Members               |                        |                         |                                                    |
|-----------------------|---------------|-----------|---------------|-----------------------|------------------------|-------------------------|----------------------------------------------------|
| RESULTS FOR 2020-2021 |               |           |               | RESULTS FOR 2020-2021 |                        |                         |                                                    |
| QUARTER               | NEW CLUB GOAL | NEW CLUBS | DROPPED CLUBS | QUARTER               | BER GROWTH NET<br>GOAL | MEMBER GROWTH<br>ACTUAL | DROPPED<br>MEMBERS ACTUAL<br>(including transfers) |
| JULY/AUG/SEPT         | 0             | 0         | 1             | JULY/AUG/SEPT         | 72                     | 34                      | 65                                                 |
| OCT/NOV/DEC           | 0             | 0         | 0             | OCT/NOV/DEC           | 71                     | 58                      | 60                                                 |
| JAN/FEB/MAR           | 1             | 0         | 0             | JAN/FEB/MAR           | 71                     | 15                      | 32                                                 |
| APR/MAY/JUNE          | 1             | 0         | 0             | APR/MAY/JUNE          | 71                     | 0                       | 0                                                  |